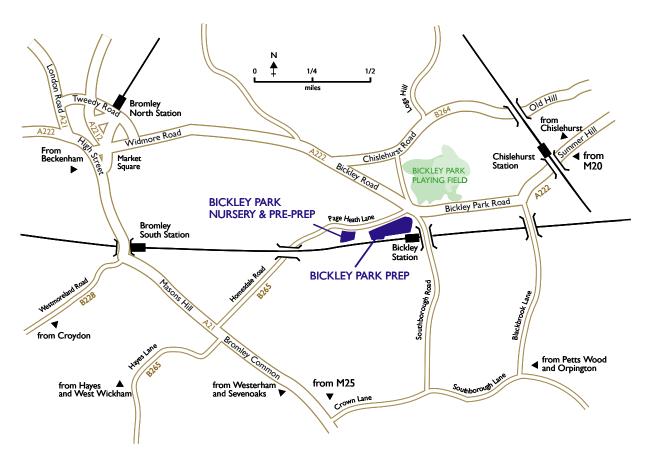

## TO FIND BICKLEY PARK SCHOOL

## By road from the M25 [N]

Come off at Junction 3 on to the A20 (Bromley). After approx. 3 miles take the second slip road on the left (Chislehurst A222) and the first exit at the roundabout (Bromley, Chislehurst). Stay on this road (straight on at traffic lights, straight over roundabout) and down and up a hill (past Chislehurst Station). At the mini roundabout at the top of the hill, take second exit (turning right) into Bickley Park Road. Go through the first set of lights and immediately left at the second set into Page Heath Lane. You will see the school on the corner. The vehicle entrance is about 100 yards down Page Heath Lane on your left.

## By road from the M25 [S]

Come off at Junction 4 (Bromley) After half a mile at a large roundabout take the third exit (Bromley A21). Stay on the A21 for approximately 4 and half miles then at a roundabout with right hand filter (just past Bromley College on your left), take the second exit (a right turn) into Crown Lane. At the next mini roundabout go straight across into Southborough Lane (there is an off-licence on this corner). Very shortly, at the next roundabout, take the first exit into Southborough Road. Stay on this road (approx. half a mile), passing Bickley Station on your left. At the traffic lights turn left and left again at the second set into Page Heath Lane. You will see the school on the corner. The vehicle entrance is about 100 yards down Page Heath Lane on your left.

## By Train

Services run from Victoria and Blackfriars to Bickley Park Station. Come out of the station and turn left, past a housing development and following the perimeter wall and boundary hedge past the traffic lights to the left (approx. 2 minutes). The school is on the corner.